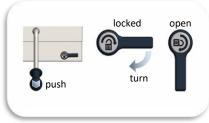

## Short operating instructions - Series 2300

Ε



In case of malfunction or damage, do not put the appliance under

Fire danger! Deep fat frying is only allowed in the operation mode shallow float-frying\*).

Caution, hot surfaces!

Caution, hot surface that must be touched!

Use all operation elements with the foreseen handle.

Caution, escaping steam!

Steam can escape from all appliance openings.

Caution, danger of pinching or crushing!

The appliance must always be operated under supervision. Exceptions are the operation modes with "moist heat".

During operation, the deflector plate must be correctly mounted on the ELRO Multi-function valve!



### **ELRO-Safety lock**





Observe the filling mark max. filling mark

Only operation mode "shallow float-frying"

max. fat filling mark

min. fat filling mark

## Tilting device, autolift, lifting/lowering device\*)

Caution, danger of pinching or crushing! Make sure that the space between the pan and the console is free before each operation.

Danger of burning! Accidental or jerky tilting can cause hot fat or food to overflow.



Mobile appliances\*) may not be moved when they are full!



⚠



Turn off the appliance beforehand!

\*) Options

# E

## **ELRO QCS Touch - Switch ON**

Keep display pressed for about 2 seconds











temperature bubble heating

process time

processprogress



# **Process Started**



temperature bubble heating

process time

processprogress

# **Process Time Finished**



# C