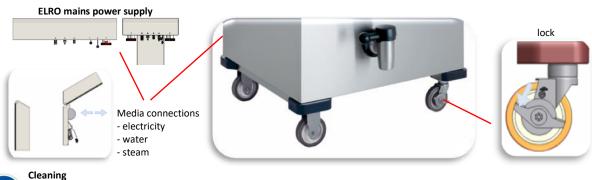

Mobile appliances\*) may not be moved when they are full!

⚠

Turn off the appliance beforehand!

\*) Options