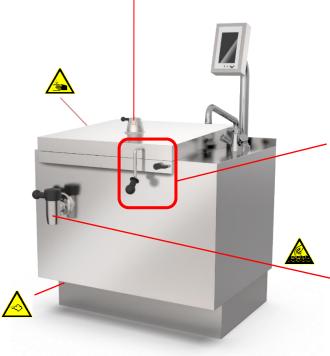

The appliance must always be operated under supervision. Exceptions are the operation modes with "moist heat".

During operation, the deflector plate must be correctly mounted on the ELRO Multi-function valve!

## Tilting device, autolift, lifting/lowering device\*)

Caution, danger of pinching or crushing! Make sure that the space between the pan and the console is free before each operation.

Danger of burning! Accidental or jerky tilting can cause hot fat or food to overflow.