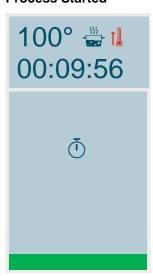

# **Process Started**

temperature bubble heating

process time

processprogress