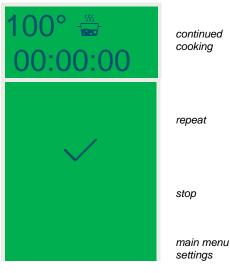

k**





Observe the filling mark max. filling mark

Only operation mode "shallow float-frying"

max. fat filling mark

min. fat filling mark

## Tilting device, autolift, lifting/lowering device\*)

Caution, danger of pinching or crushing! Make sure that the space between the pan and the console is free before each operation.

Danger of burning! Accidental or jerky tilting can cause hot fat or food to overflow.



Mobile appliances\*) may not be moved when they are full!



⚠



Turn off the appliance beforehand!

\*) Options

# E

## **ELRO QCS Touch - Switch ON**

Keep display pressed for about 2 seconds











temperature bubble heating

process time

processprogress



# **Process Started**



temperature bubble heating

process time

processprogress

# **Process Time Finished**



# Continued cooking -Repeat - Stop



### Operation modes







Bubble strong Optitherm

Further

Vital pressure cooking \*)

Gentle Vital pressure cooking\*)

Shallow float-frying \*)

ELRO QCS Cookbook

ELRO High-speed\*)

### **Settings**

 $\bigcirc$ 

Time (hh:mm:ss)

Time infinite --:--:

Start time

Temperature

Heating

Preheating Keypad

Horn

Lock pad

## **Options**



WDS Water Dosing System\*)

Autolift Pastamat\*) Autolift Fritomat\*)

Core probe\*)

Lid cooling

# **Maintenance**



System information



Contact

Settings

# Navigation

Confirm / Accept

Start process Stop process

Back

C Clear input

Repeat

Add time

Add presetting temperature / -time

Main menu

Switch OFF

\*) Options