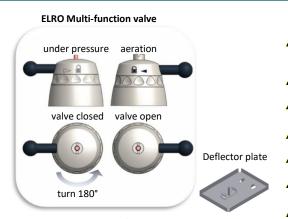

The appliance must always be operated under supervision. Exceptions are the operation modes with "moist heat".

During operation, the deflector plate must be correctly mounted on the ELRO Multi-function valve!

### **ELRO-Safety lock**

Observe the filling mark max. filling mark

Only operation mode "shallow float-frying"

max. fat filling mark

min. fat filling mark