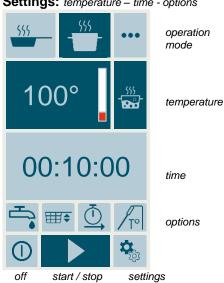

## **ELRO QCS Touch - Switch ON**

Keep display pressed for about 2 seconds

temperature bubble heating

process time

processprogress

### **Settings**

 $\bigcirc$ 

Time (hh:mm:ss)

Time infinite --:--:

Start time

Temperature

Heating

Preheating Keypad

## **Options**

WDS Water Dosing System\*)

Autolift Pastamat\*) Autolift Fritomat\*)

Core probe\*)

Lid cooling